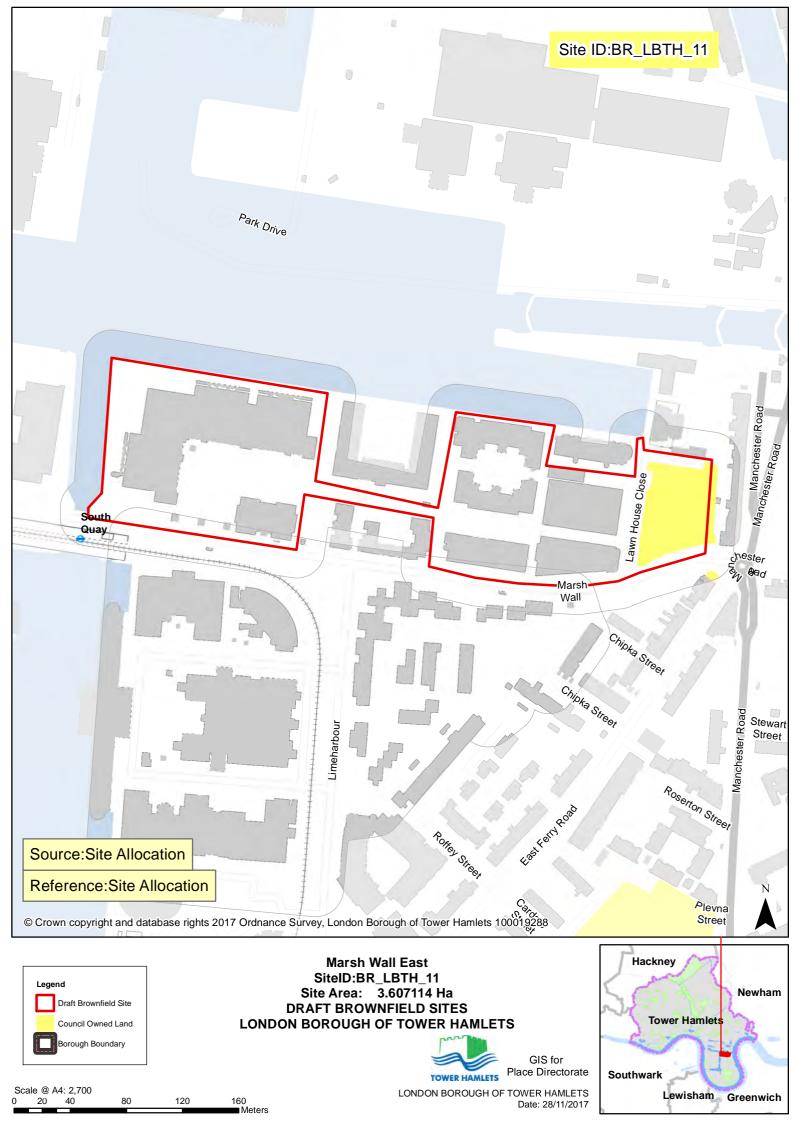

Scale @ A4: 2,250 0 15 30 120

GIS for

Scale @ A4: 1,500 0 10 20 80 TOWER HAMLETS Place Directorate

LONDON BOROUGH OF TOWER HAMLETS

Date: 28/11/2017

Lewisham Greenwich

Scale @ A4: 1,250 0 5 10 20 30 40 Meters