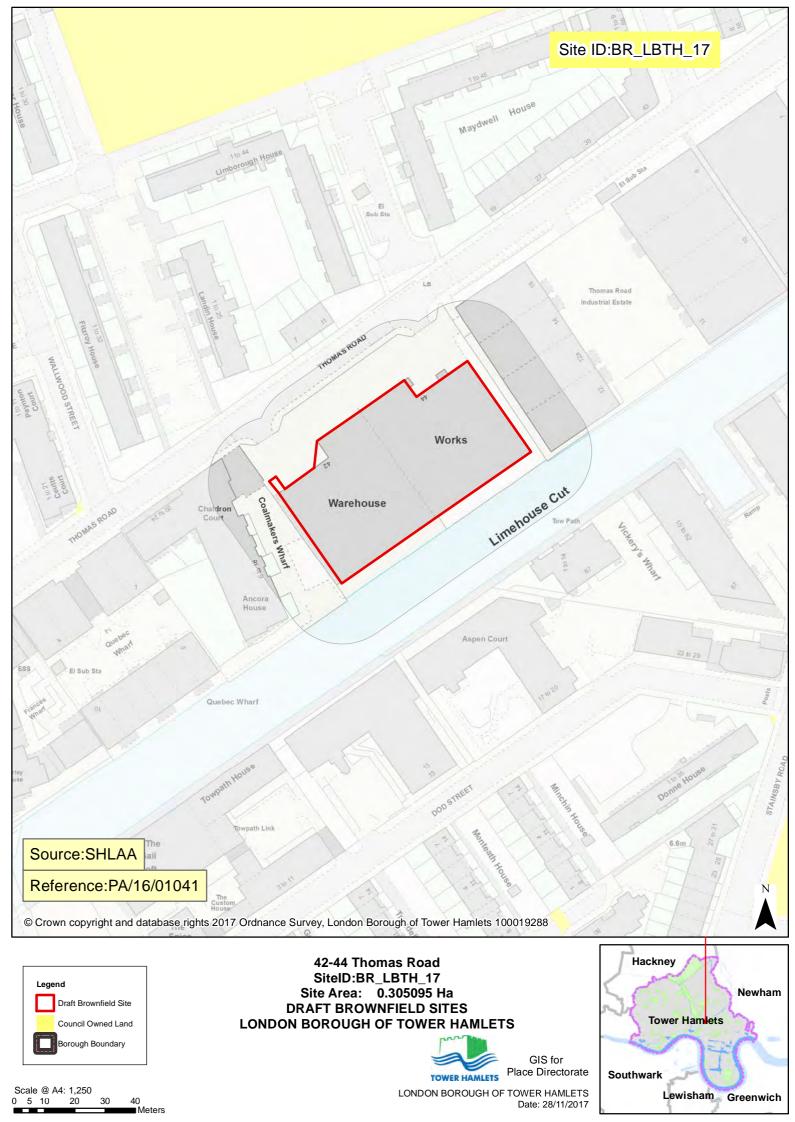

Scale @ A4: 1,800 0 12.5 25 100 Meters TOWER HAMLETS Place Directorate

30

Scale @ A4: 1,250 0 5 10 20

GIS for Place Directorate

30

Scale @ A4: 1,250 0 5 10 20

Site Area: 0.110849 Ha **DRAFT BROWNFIELD SITES** LONDON BOROUGH OF TOWER HAMLETS