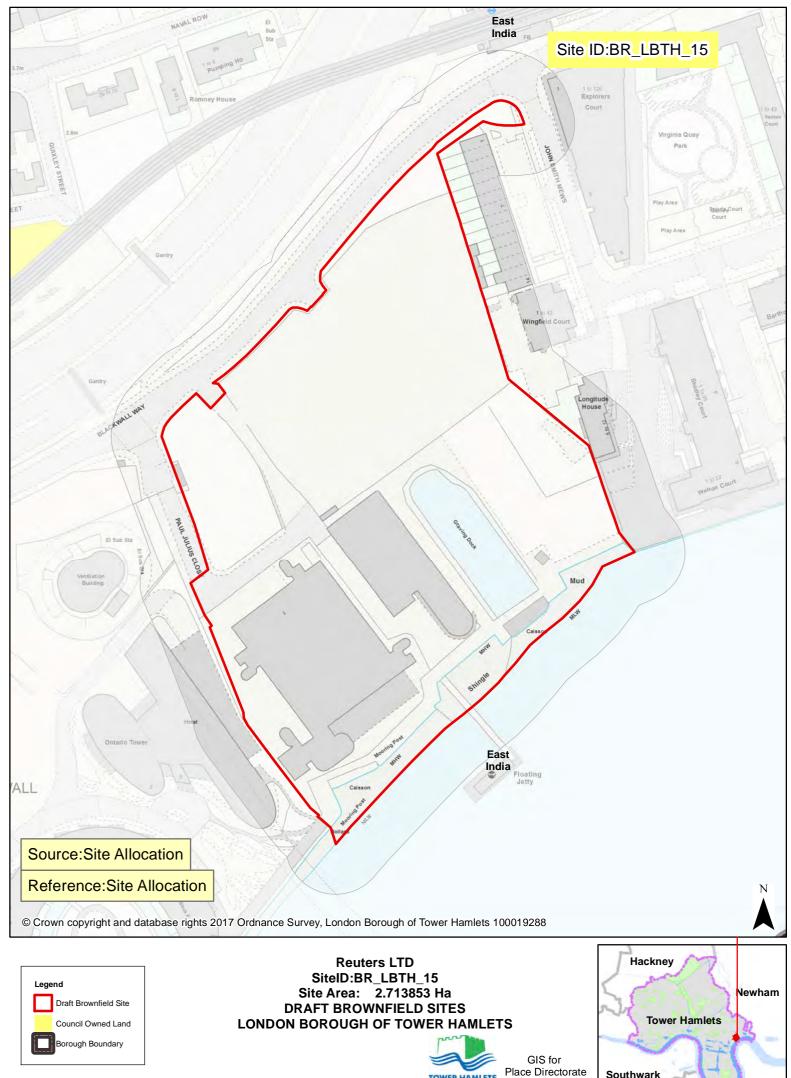

Scale @ A4: 2,250 0 15 30 120

GIS for

Scale @ A4: 1,500 0 10 20 80 TOWER HAMLETS Place Directorate

LONDON BOROUGH OF TOWER HAMLETS

Date: 28/11/2017

Lewisham Greenwich

Scale @ A4: 1,250 0 5 10 20 30 40 Meters