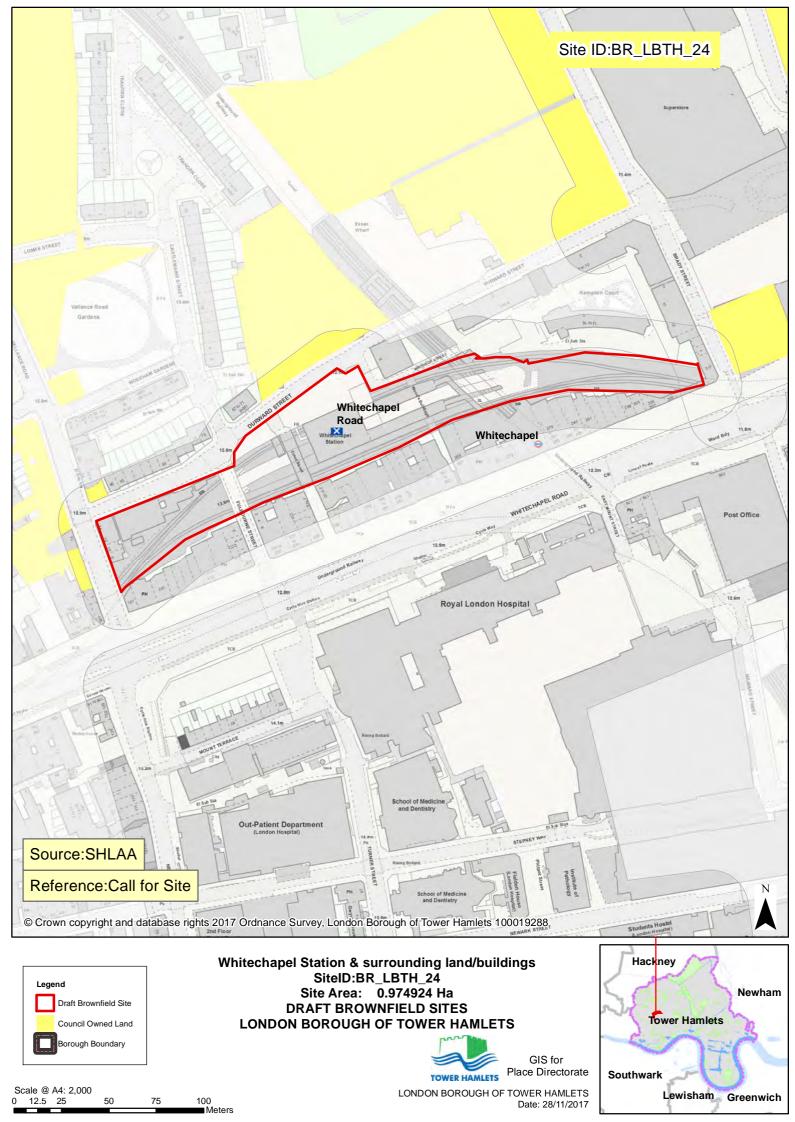

Scale @ A4: 2,250 0 15 30 120

GIS for

Scale @ A4: 1,500 0 10 20 80 TOWER HAMLETS Place Directorate

LONDON BOROUGH OF TOWER HAMLETS

Date: 28/11/2017

Lewisham Greenwich

Scale @ A4: 1,250 0 5 10 20 30 40 Meters