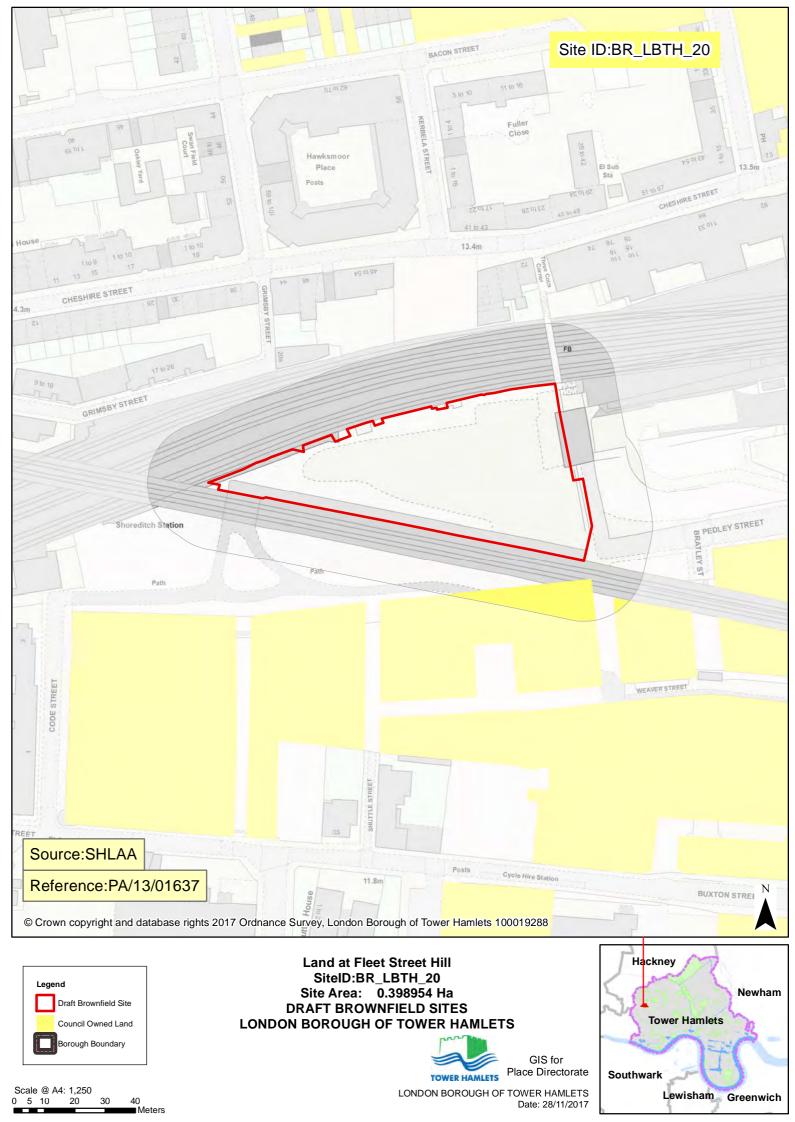

Scale @ A4: 1,750 0 12.5 25 100 75

GIS for TOWER HAMLETS Place Directorate







Scale @ A4: 1,750 0 12.5 25 100 75

GIS for TOWER HAMLETS Place Directorate





Scale @ A4: 1,550 0 10 20 40 60 80

Place Directorate TOWER HAMLETS











Scale @ A4: 2,000 0 12.5 25 100 Meters 75



GIS for





Scale @ A4: 2,000 0 12.5 25 100 Meters 75

TOWER HAMLETS Place Directorate









Borough Boundary Scale @ A4: 1,900 0 12.5 25

50

100



GIS for Place Directorate





Scale @ A4: 2,250 0 15 30 120



GIS for





Scale @ A4: 1,500 0 10 20 80 TOWER HAMLETS Place Directorate









LONDON BOROUGH OF TOWER HAMLETS

Date: 28/11/2017

Lewisham Greenwich

Scale @ A4: 1,250 0 5 10 20 30 40 Meters







Scale @ A4: 1,800 0 12.5 25 100 Meters TOWER HAMLETS Place Directorate









30

Scale @ A4: 1,250 0 5 10 20



GIS for Place Directorate









30

Scale @ A4: 1,250 0 5 10 20

Site Area: 0.110849 Ha **DRAFT BROWNFIELD SITES** LONDON BOROUGH OF TOWER HAMLETS



GIS for Place Directorate

LONDON BOROUGH OF TOWER HAMLETS Date: 28/11/2017

**Tower Hamlets** Southwark Lewisham Greenwich