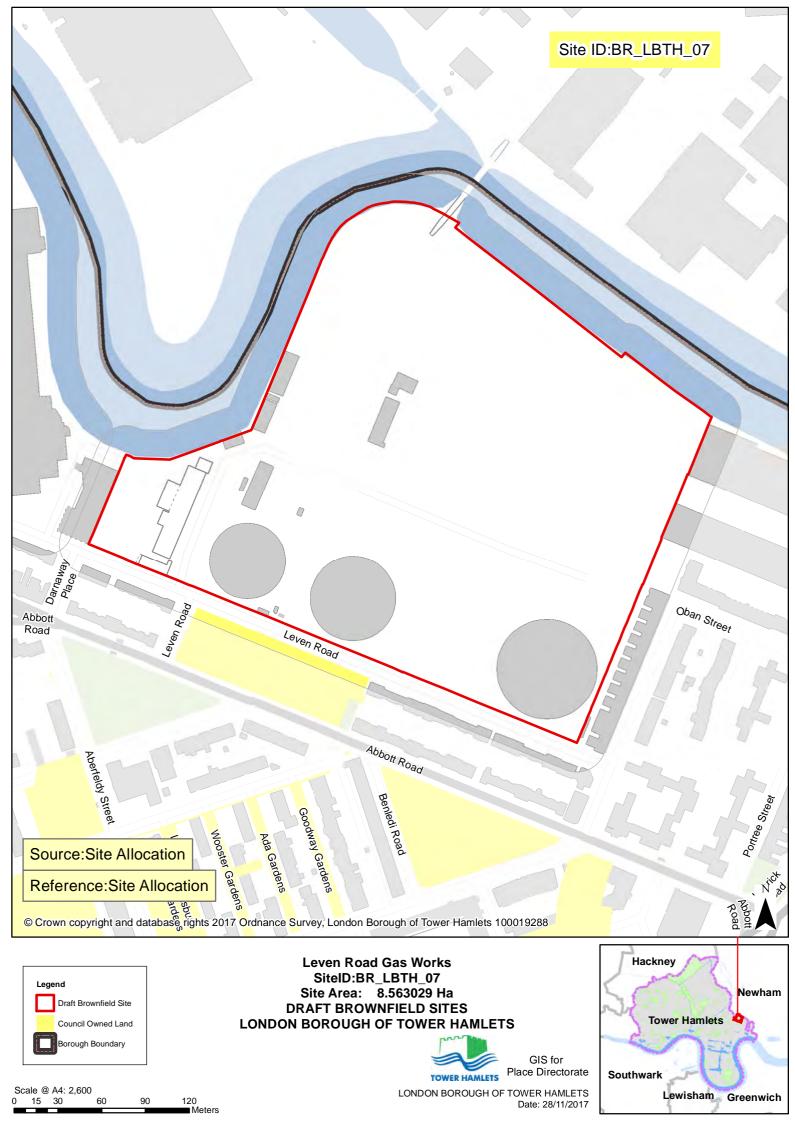

Scale @ A4: 1,750 0 12.5 25 100 75

GIS for TOWER HAMLETS Place Directorate







Scale @ A4: 1,750 0 12.5 25 100 75

GIS for TOWER HAMLETS Place Directorate





Scale @ A4: 1,550 0 10 20 40 60 80

Place Directorate TOWER HAMLETS











Scale @ A4: 2,000 0 12.5 25 100 Meters 75



GIS for





Scale @ A4: 2,000 0 12.5 25 100 Meters 75

TOWER HAMLETS Place Directorate









Borough Boundary Scale @ A4: 1,900 0 12.5 25

50

100



GIS for Place Directorate





Scale @ A4: 2,250 0 15 30 120



GIS for





Scale @ A4: 1,500 0 10 20 80 TOWER HAMLETS Place Directorate









LONDON BOROUGH OF TOWER HAMLETS

Date: 28/11/2017

Lewisham Greenwich

Scale @ A4: 1,250 0 5 10 20 30 40 Meters







Scale @ A4: 1,800 0 12.5 25 100 Meters TOWER HAMLETS Place Directorate









30

Scale @ A4: 1,250 0 5 10 20



GIS for Place Directorate









30

Scale @ A4: 1,250 0 5 10 20

Site Area: 0.110849 Ha **DRAFT BROWNFIELD SITES** LONDON BOROUGH OF TOWER HAMLETS



GIS for Place Directorate

LONDON BOROUGH OF TOWER HAMLETS Da