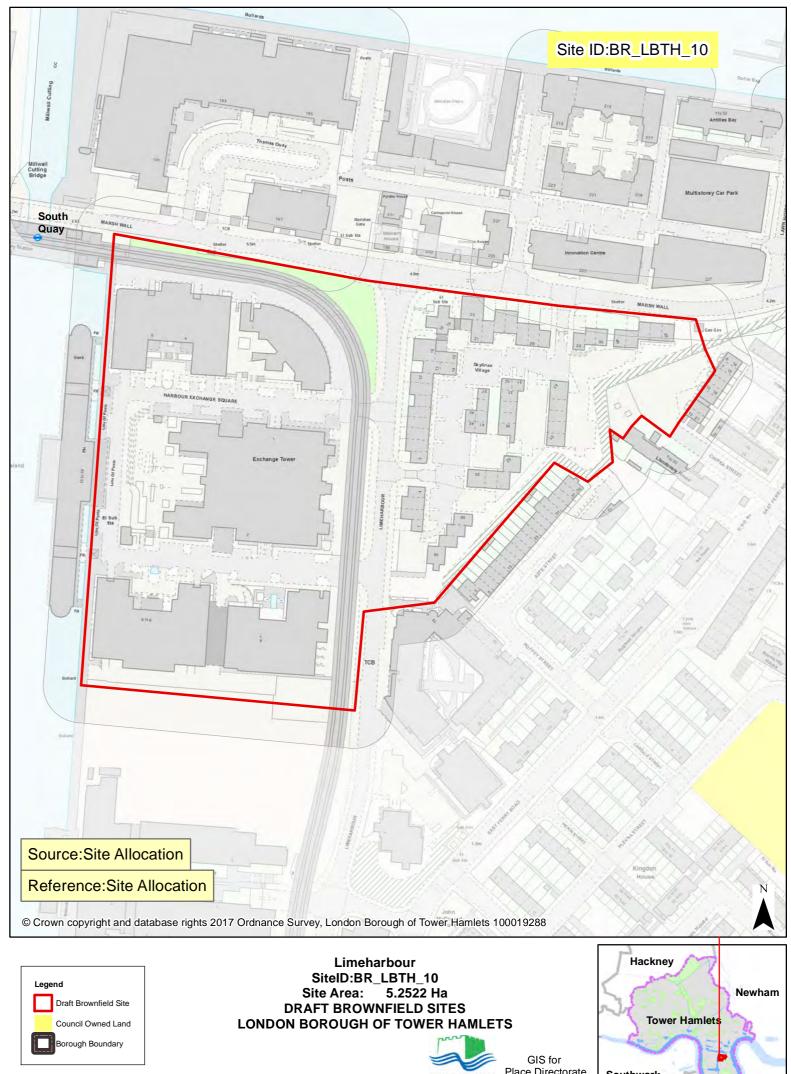

Scale @ A4: 1,800 0 12.5 25 100 Meters TOWER HAMLETS Place Directorate

30

Scale @ A4: 1,250 0 5 10 20

GIS for Place Directorate

30

Scale @ A4: 1,250 0 5 10 20

Site Area: 0.110849 Ha **DRAFT BROWNFIELD SITES** LONDON BOROUGH OF TOWER HAMLETS