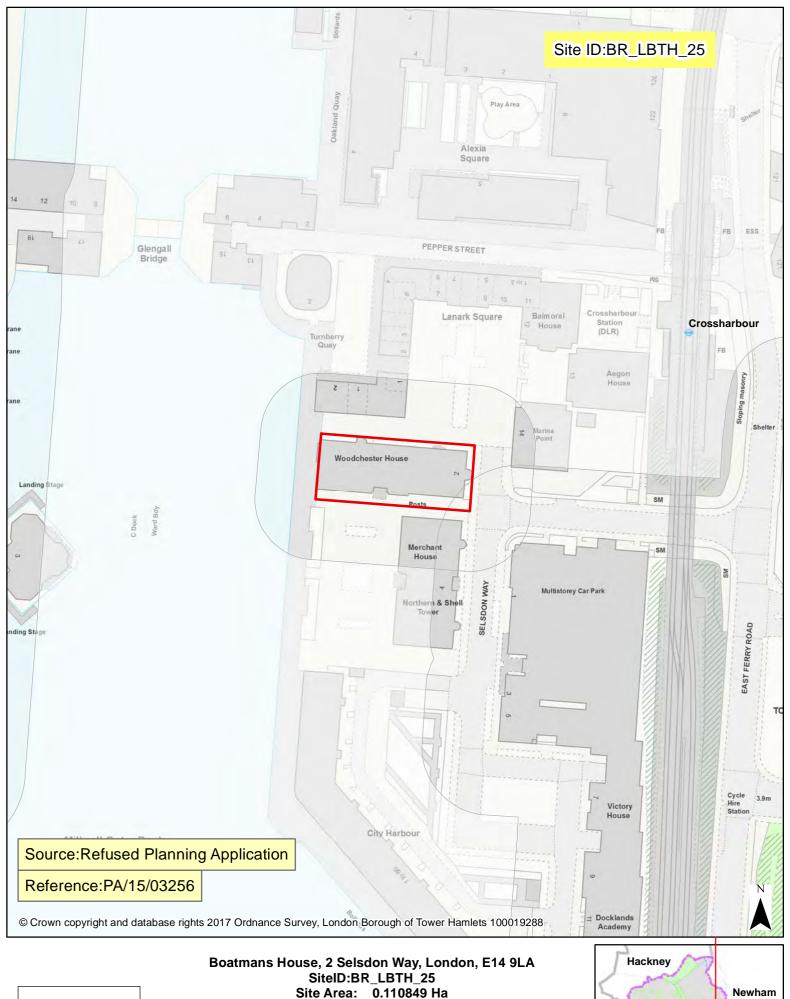

Scale @ A4: 1,800 0 12.5 25 100 Meters TOWER HAMLETS Place Directorate

30

Scale @ A4: 1,250 0 5 10 20

GIS for Place Directorate

30

Scale @ A4: 1,250 0 5 10 20

Site Area: 0.110849 Ha **DRAFT BROWNFIELD SITES** LONDON BOROUGH OF TOWER HAMLETS