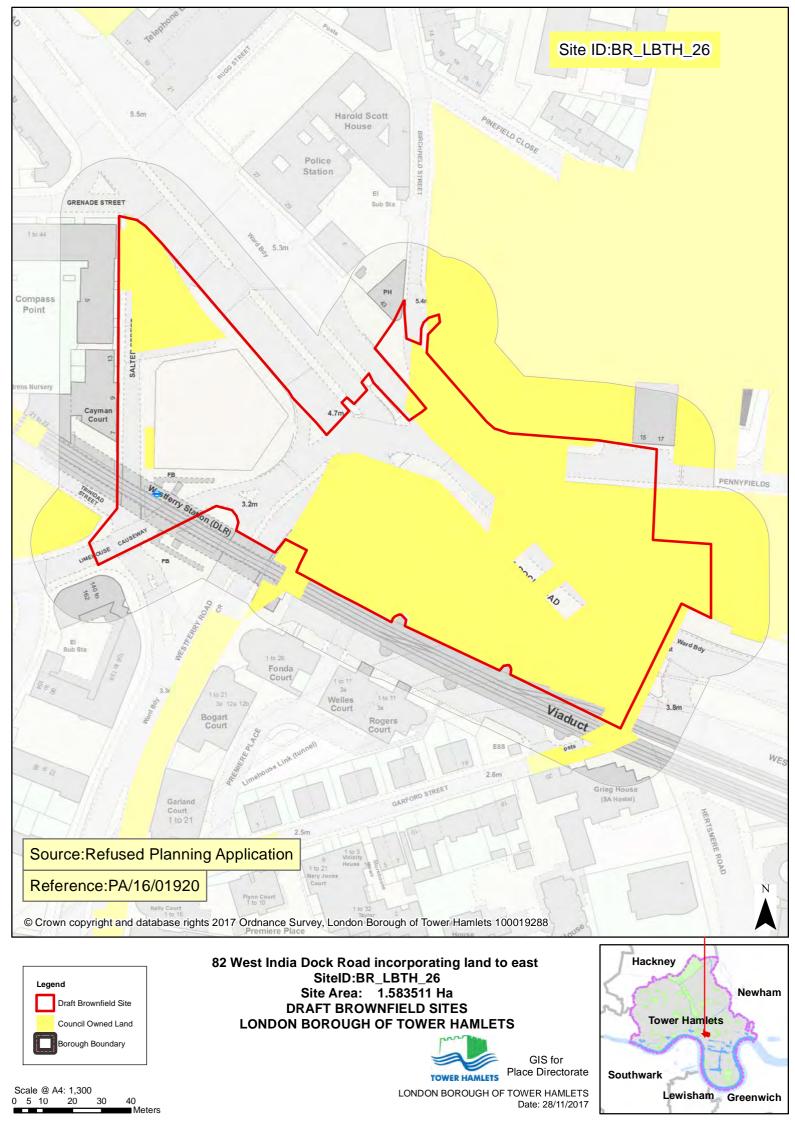

Scale @ A4: 2,250 0 15 30 120

GIS for

Scale @ A4: 1,500 0 10 20 80 TOWER HAMLETS Place Directorate

LONDON BOROUGH OF TOWER HAMLETS

Date: 28/11/2017

Lewisham Greenwich

Scale @ A4: 1,250 0 5 10 20 30 40 Meters