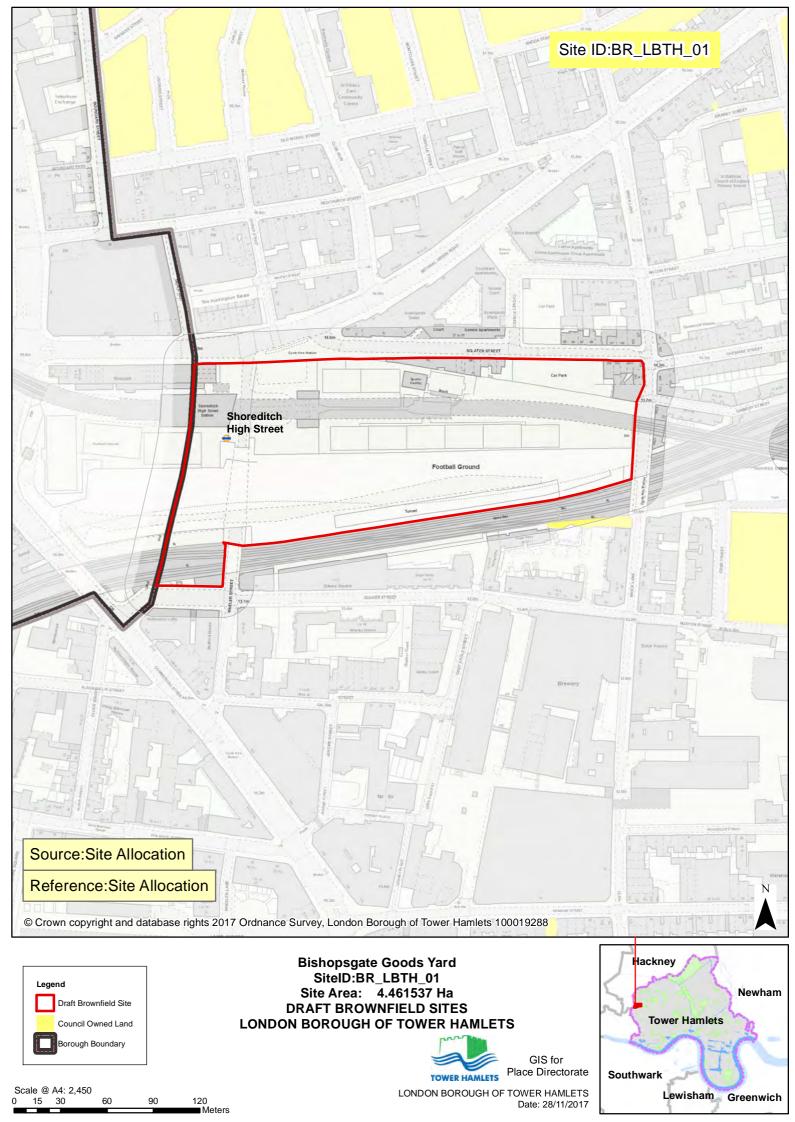

Scale @ A4: 1,750 0 12.5 25 100 75

GIS for TOWER HAMLETS Place Directorate







Scale @ A4: 1,750 0 12.5 25 100 75

GIS for TOWER HAMLETS Place Directorate





Scale @ A4: 1,550 0 10 20 40 60 80

Place Directorate TOWER HAMLETS











Scale @ A4: 2,000 0 12.5 25 100 Meters 75



GIS for





Scale @ A4: 2,000 0 12.5 25 100 Meters 75

TOWER HAMLETS Place Directorate









Borough Boundary Scale @ A4: 1,900 0 12.5 25

50

100



GIS for Place Directorate





Scale @ A4: 2,250 0 15 30 120



GIS for





Scale @ A4: 1,500 0 10 20 80 TOWER HAMLETS Place Directorate









LONDON BOROUGH OF TOWER HAMLETS

Date: 28/11/2017

Lewisham Greenwich

Scale @ A4: 1,250 0 5 10 20 30 40 Meters







Scale @ A4: 1,800 0 12.5 25 100 Meters TOWER HAMLETS Place Directorate









30

Scal