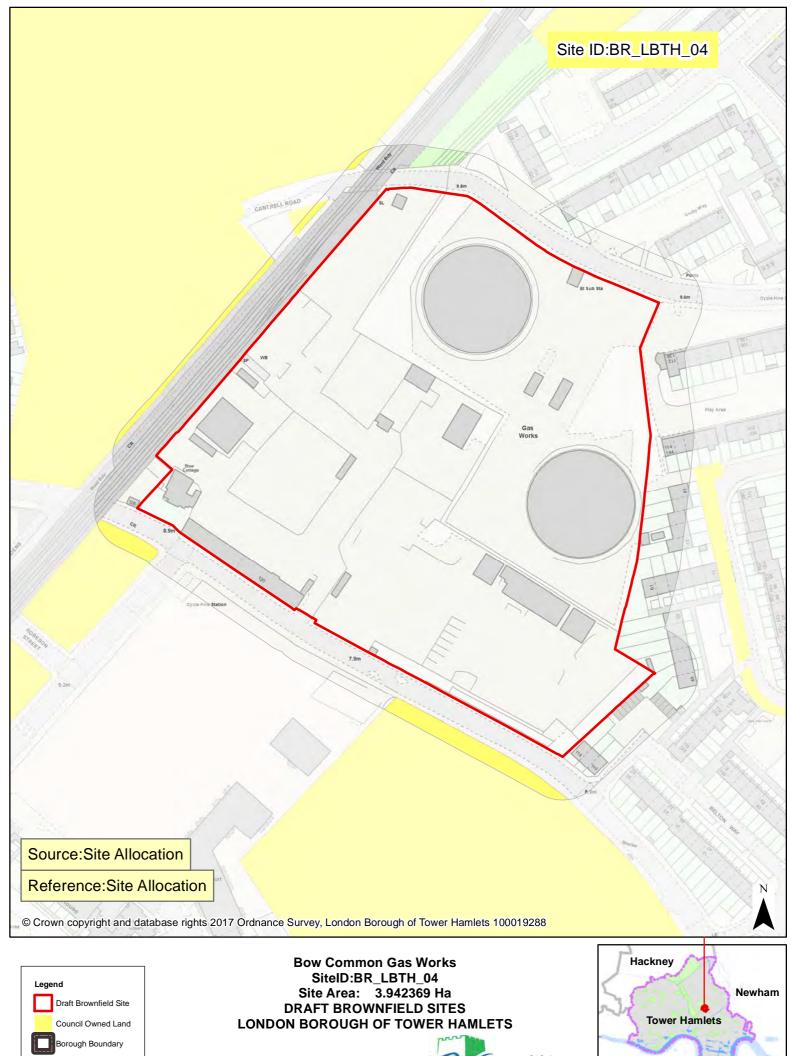

Scale @ A4: 1,750 0 12.5 25 100 75

GIS for TOWER HAMLETS Place Directorate

Scale @ A4: 1,750 0 12.5 25 100 75

GIS for TOWER HAMLETS Place Directorate

Scale @ A4: 1,550 0 10 20 40 60 80

Place Directorate TOWER HAMLETS