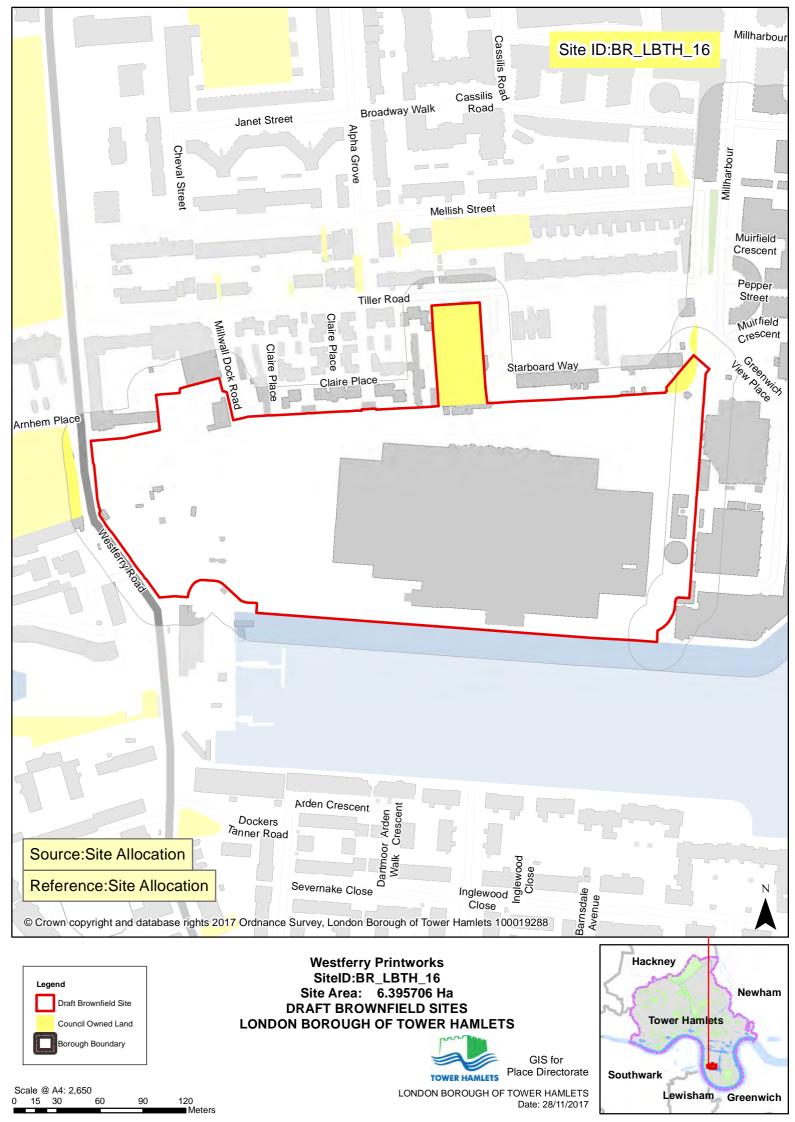

Scale @ A4: 2,250 0 15 30 120

GIS for

Scale @ A4: 1,500 0 10 20 80 TOWER HAMLETS Place Directorate

LONDON BOROUGH OF TOWER HAMLETS

Date: 28/11/2017

Lewisham Greenwich

Scale @ A4: 1,250 0 5 10 20 30 40 Meters