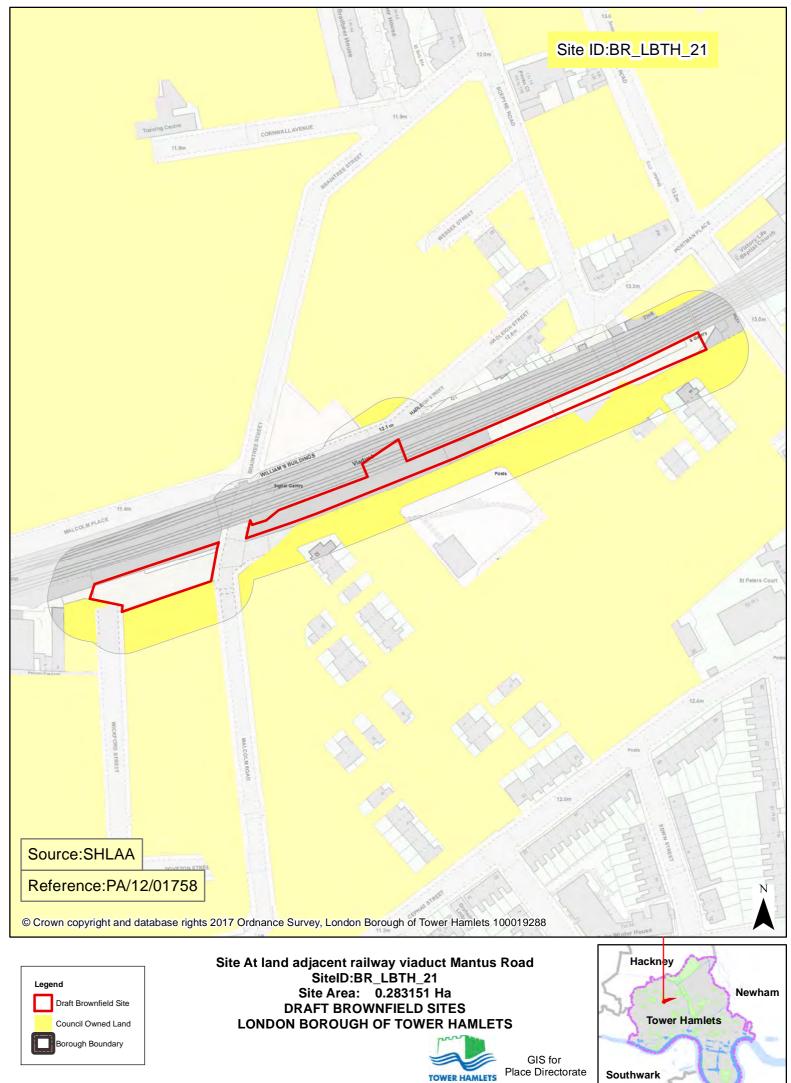

Scale @ A4: 1,750 0 12.5 25 100 75

GIS for TOWER HAMLETS Place Directorate







Scale @ A4: 1,750 0 12.5 25 100 75

GIS for TOWER HAMLETS Place Directorate





Scale @ A4: 1,550 0 10 20 40 60 80

Place Directorate TOWER HAMLETS











Scale @ A4: 2,000 0 12.5 25 100 Meters 75



GIS for





Scale @ A4: 2,000 0 12.5 25 100 Meters 75

TOWER HAMLETS Place Directorate









Borough Boundary Scale @ A4: 1,900 0 12.5 25

50

100



GIS for Place Directorate





Scale @ A4: 2,250 0 15 30 120



GIS for





Scale @ A4: 1,500 0 10 20 80 TOWER HAMLETS Place Directorate









LONDON BOROUGH OF TOWER HAMLETS

Date: 28/11/2017

Lewisham Greenwich

Scale @ A4: 1,250 0 5 10 20 30 40 Meters







Scale @ A4: 1,800 0 12.5 25 100 Meters TOWER HAMLETS Place Directorate









30

Scale @ A4: 1,250 0 5 10 20



GIS for Place Directorate









30

Scale @ A4: 1,250 0 5 10 20

Site Area: 0.110849 Ha **DRAFT BROWNFIELD SITES** LONDON BOROUGH OF TOWER HAMLETS



GIS for Place Directorate

LONDON BOROUGH OF TOWER HAMLETS Date: 28/11/2017

**Tower Hamlets** Southwark Lewisham Greenwich