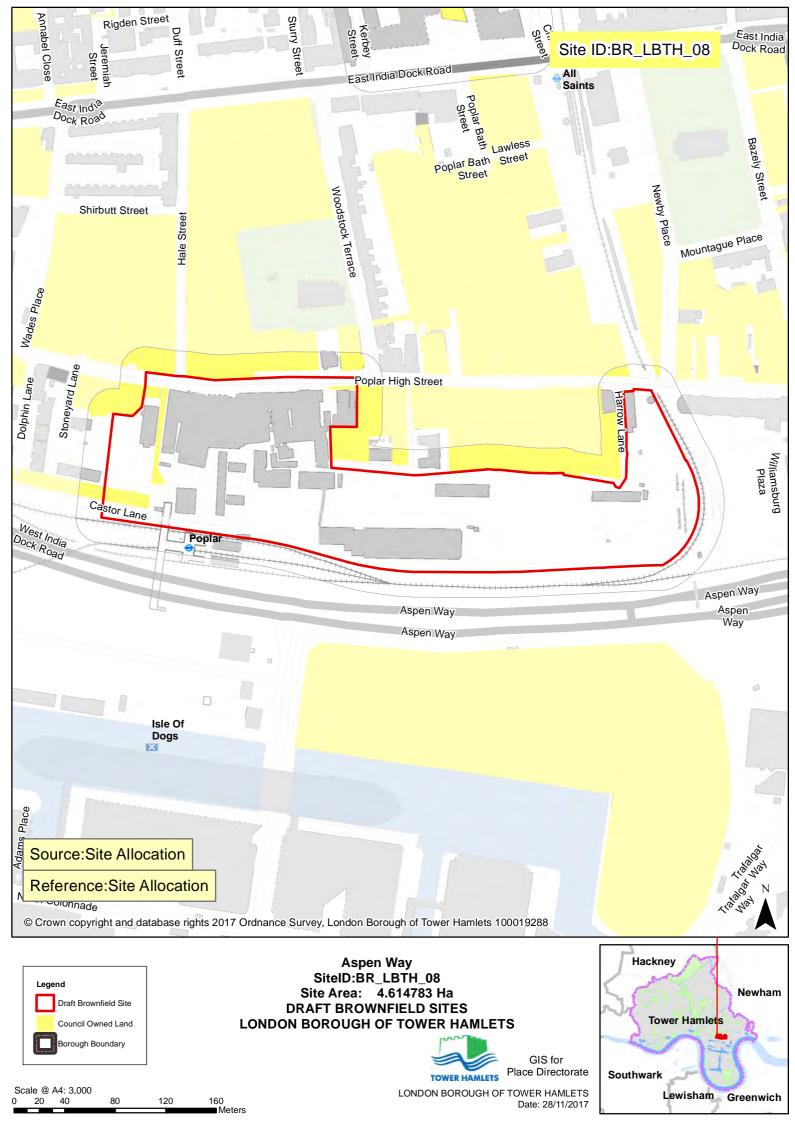

Scale @ A4: 1,750 0 12.5 25 100 75

GIS for TOWER HAMLETS Place Directorate







Scale @ A4: 1,750 0 12.5 25 100 75

GIS for TOWER HAMLETS Place Directorate





Scale @ A4: 1,550 0 10 20 40 60 80

Place Directorate TOWER HAMLETS











Scale @ A4: 2,000 0 12.5 25 100 Meters 75



GIS for





Scale @ A4: 2,000 0 12.5 25 100 Meters 75

TOWER HAMLETS Place Directorate









Borough Boundary Scale @ A4: 1,900 0 12.5 25

50

100



GIS for Place Directorate





Scale @ A4: 2,250 0 15 30 120



GIS for





Scale @ A4: 1,500 0 10 20 80 TOWER HAMLETS Place Directorate









LONDON BOROUGH OF TOWER HAMLETS

Date: 28/11/2017

Lewisham Greenwich

Scale @ A4: 1,250 0 5 10 20 30 40 Meters







Scale @ A4: 1,800 0 12.5 25 100 Meters TOWER HAMLETS Place Directorate









30

Scale @ A4: 1,250 0 5 10 20



GIS for Place Directorate









30

Scale @ A4: 1,250 0 5 10 20

Site Area: 0.110849 Ha **DRAFT BROWNFIELD SITES** LONDON BOROUGH OF TOWER HAMLETS



GIS for Place Directorate

LONDON BOROUGH OF TOWER HAMLETS Date