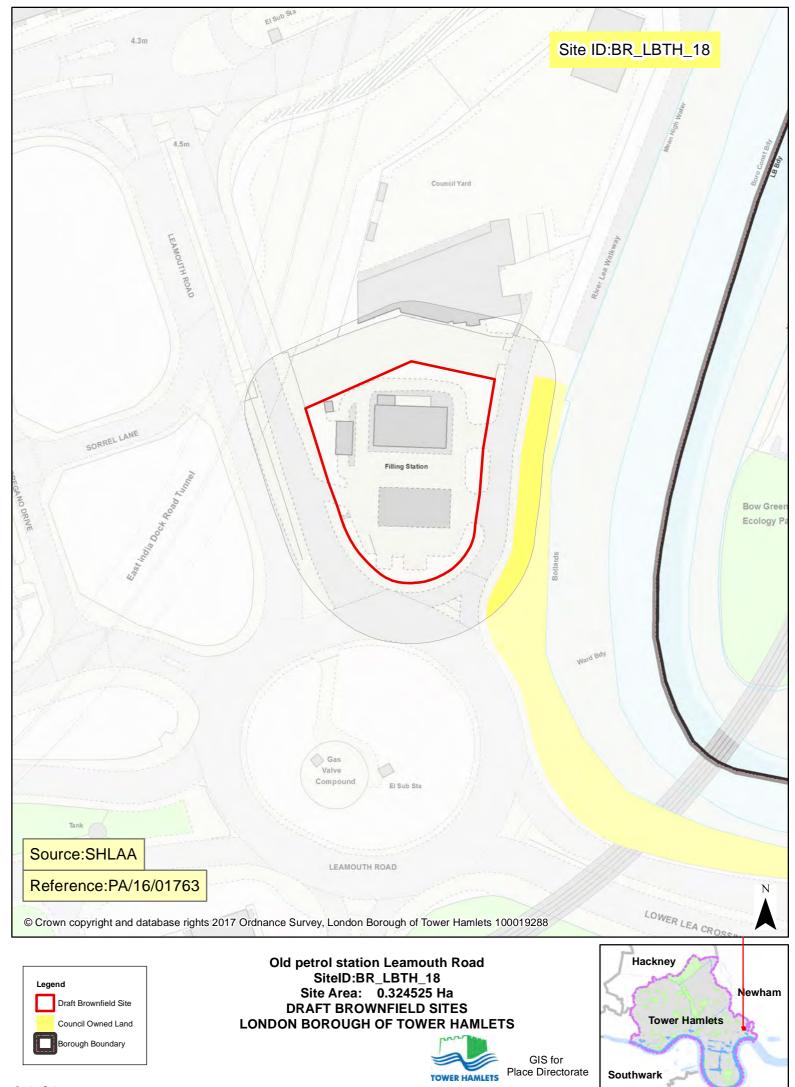

Scale @ A4: 1,750 0 12.5 25 100 75

GIS for TOWER HAMLETS Place Directorate







Scale @ A4: 1,750 0 12.5 25 100 75

GIS for TOWER HAMLETS Place Directorate





Scale @ A4: 1,550 0 10 20 40 60 80

Place Directorate TOWER HAMLETS











Scale @ A4: 2,000 0 12.5 25 100 Meters 75



GIS for





Scale @ A4: 2,000 0 12.5 25 100 Meters 75

TOWER HAMLETS Place Directorate









Borough Boundary Scale @ A4: 1,900 0 12.5 25

50

100



GIS for Place Directorate





Scale @ A4: 2,250 0 15 30 120



GIS for





Scale @ A4: 1,500 0 10 20 80 TOWER HAMLETS Place Directorate









LONDON BOROUGH OF TOWER HAMLETS

Date: 28/11/2017

Lewisham Greenwich

Scale @ A4: 1,250 0 5 10 20 30 40 Meters







Scale @ A4: 1,800 0 12.5 25 100 Meters TOWER HAMLETS Place Directorate









30

Scale @ A4: 1,250 0 5 10 20



GIS for Place Directorate









30

Scale @ A4: 1,250 0 5 10 20

Site Area: 0.110849 Ha **DRAFT BROWNFIELD SITES** LONDON BOROUGH OF TOWER HAMLETS



GIS for Place Directorate

LONDON BOROUGH OF TOWER HAMLETS Date: 28/11/2017

**Tower Hamlets** Southwark Lewisham Greenwich