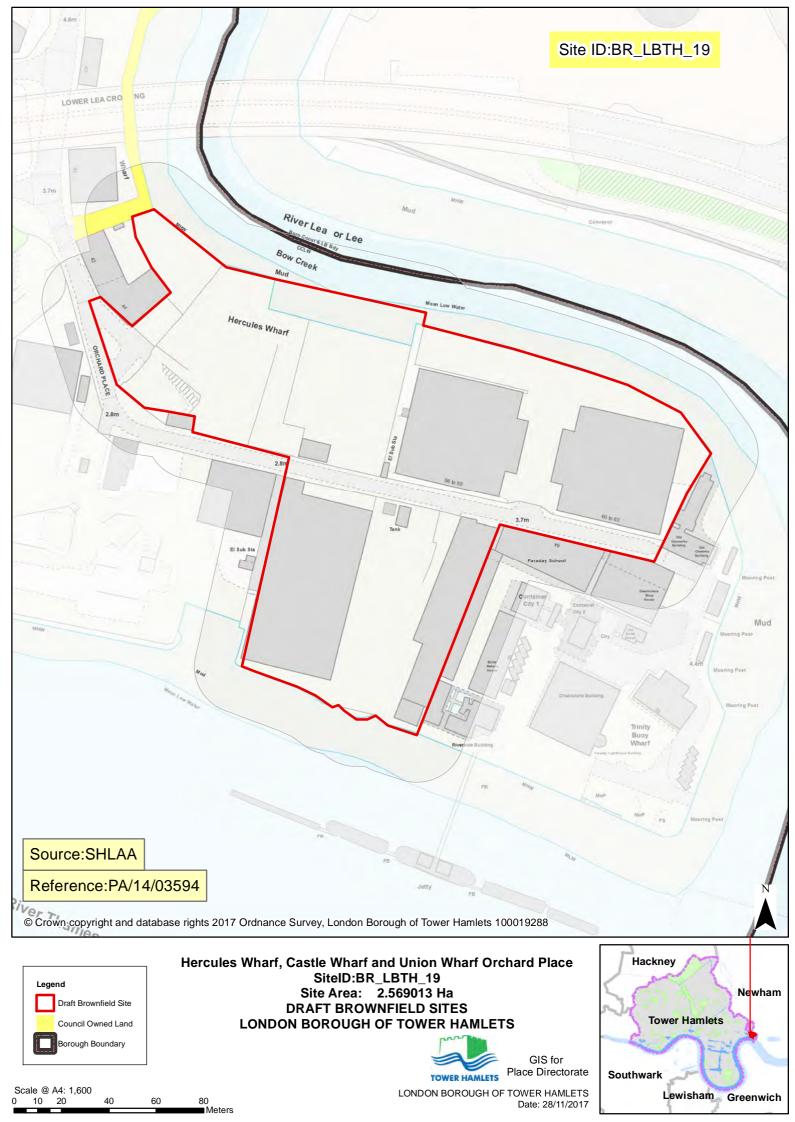

Scale @ A4: 1,750 0 12.5 25 100 75

GIS for TOWER HAMLETS Place Directorate







Scale @ A4: 1,750 0 12.5 25 100 75

GIS for TOWER HAMLETS Place Directorate





Scale @ A4: 1,550 0 10 20 40 60 80

Place Directorate TOWER HAMLETS











Scale @ A4: 2,000 0 12.5 25 100 Meters 75



GIS for





Scale @ A4: 2,000 0 12.5 25 100 Meters 75

TOWER HAMLETS Place Directorate









Borough Boundary Scale @ A4: 1,900 0 12.5 25

50

100



GIS for Place Directorate





Scale @ A4: 2,250 0 15 30 120



GIS for





Scale @ A4: 1,500 0 10 20 80 TOWER HAMLETS Place Directorate









LONDON BOROUGH OF TOWER HAMLETS

Date: 28/11/2017

Lewisham Greenwich

Scale @ A4: 1,250 0 5 10 20 30 40 Meters







Scale @ A4: 1,800 0 12.5 25 100 Meters TOWER HAMLETS Place Directorate









30

Scale @ A4: 1,250 0 5 10 20



GIS for Place Directorate









30

Scale @ A4: 1,250 0 5 10 20

Site Area: 0.110849 Ha **DRAFT BROWNFIELD SITES** LONDON BOROUGH OF TOWER HAMLETS



GIS for Place Directorate

LONDON BOROUGH OF TOWER HAMLETS Date: 28/11/2017

**Tower Hamlets** Southwark Lewisham Greenwich