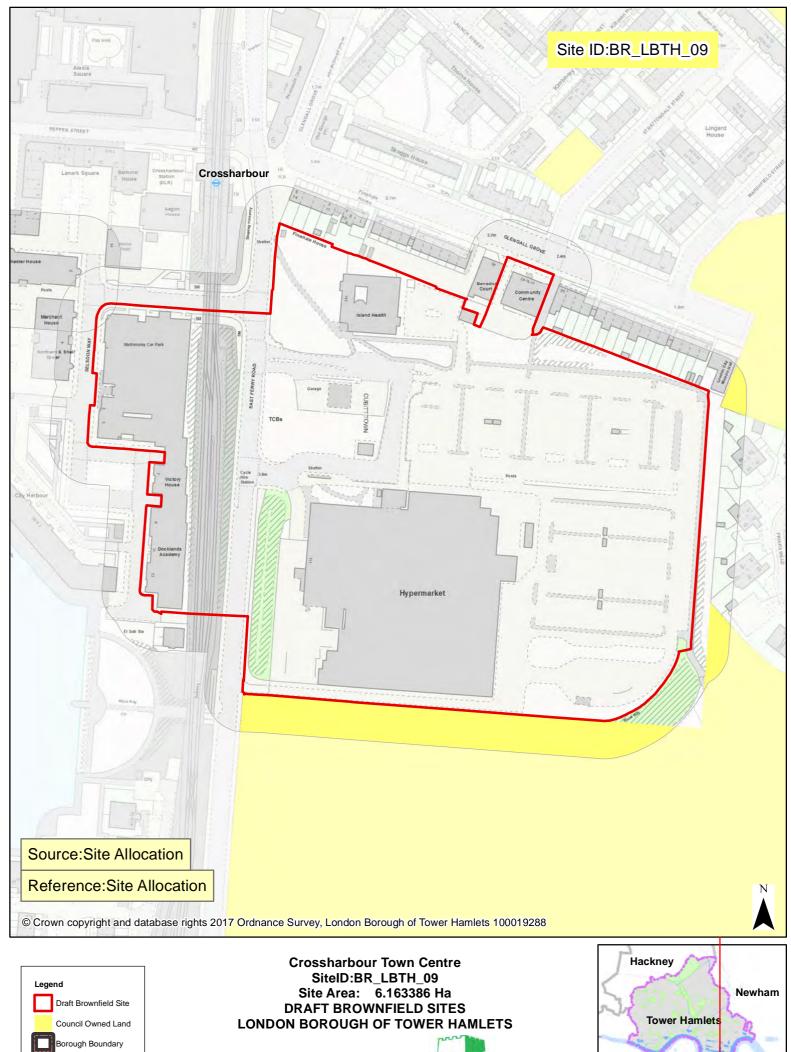

Scale @ A4: 1,750 0 12.5 25 100 75

GIS for TOWER HAMLETS Place Directorate







Scale @ A4: 1,750 0 12.5 25 100 75

GIS for TOWER HAMLETS Place Directorate





Scale @ A4: 1,550 0 10 20 40 60 80

Place Directorate TOWER HAMLETS











Scale @ A4: 2,000 0 12.5 25 100 Meters 75



GIS for





Scale @ A4: 2,000 0 12.5 25 100 Meters 75

TOWER HAMLETS Place Directorate









Borough Boundary Scale @ A4: 1,900 0 12.5 25

50

100



GIS for Place Directorate





Scale @ A4: 2,250 0 15 30 120



GIS for





Scale @ A4: 1,500 0 10 20 80 TOWER HAMLETS Place Directorate









LONDON BOROUGH OF TOWER HAMLETS

Date: 28/11/2017

Lewisham Greenwich

Scale @ A4: 1,250 0 5 10 20 30 40 Meters







Scale @ A4: 1,800 0 12.5 25 100 Meters TOWER HAMLETS Place Directorate









30

Scale @ A4: 1,250 0 5 10 20



GIS for Place Directorate









30

Scale @ A4: 1,250 0 5 10 20

Site Area: 0.110849 Ha **DRAFT BROWNFIELD SITES** LONDON BOROUGH OF TOWER HAMLETS



GIS for Place Directorate

LONDON BOROUGH OF TOWER HAMLETS Date: