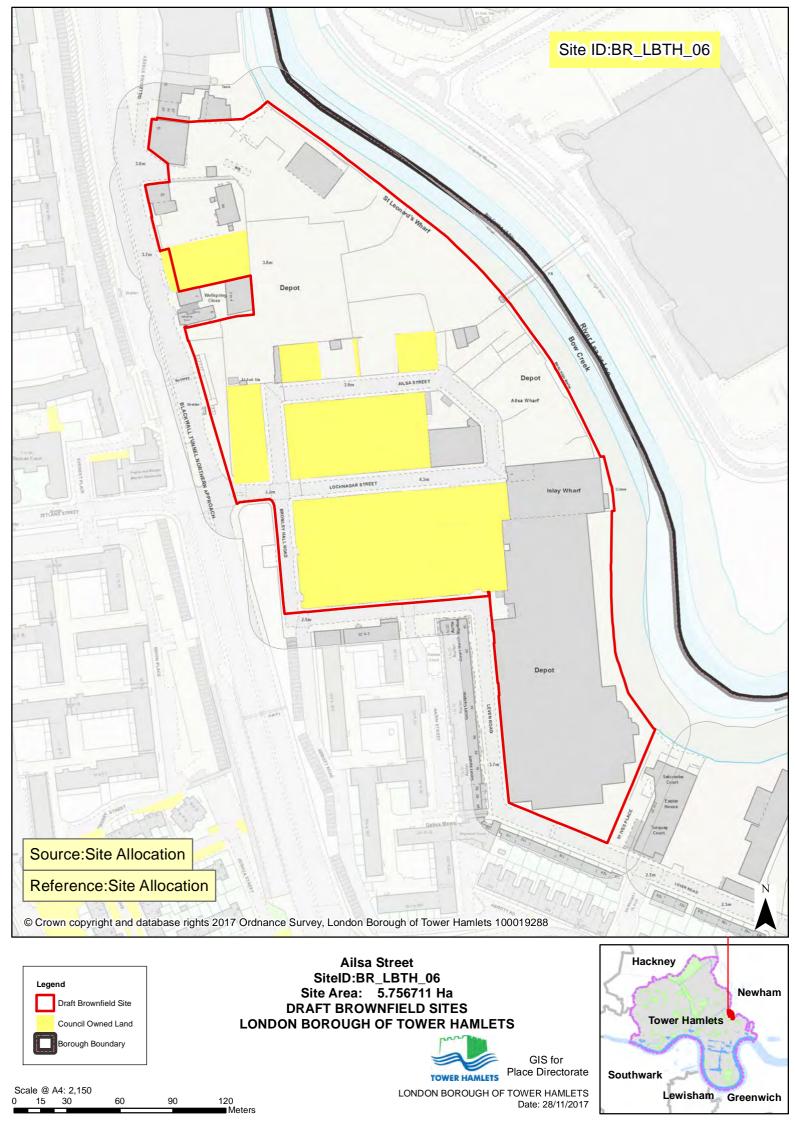

Scale @ A4: 1,800 0 12.5 25 100 Meters TOWER HAMLETS Place Directorate

30

Scale @ A4: 1,250 0 5 10 20

GIS for Place Directorate

30

Scale @ A4: 1,250 0 5 10 20

Site Area: 0.110849 Ha **DRAFT BROWNFIELD SITES** LONDON BOROUGH OF TOWER HAMLETS