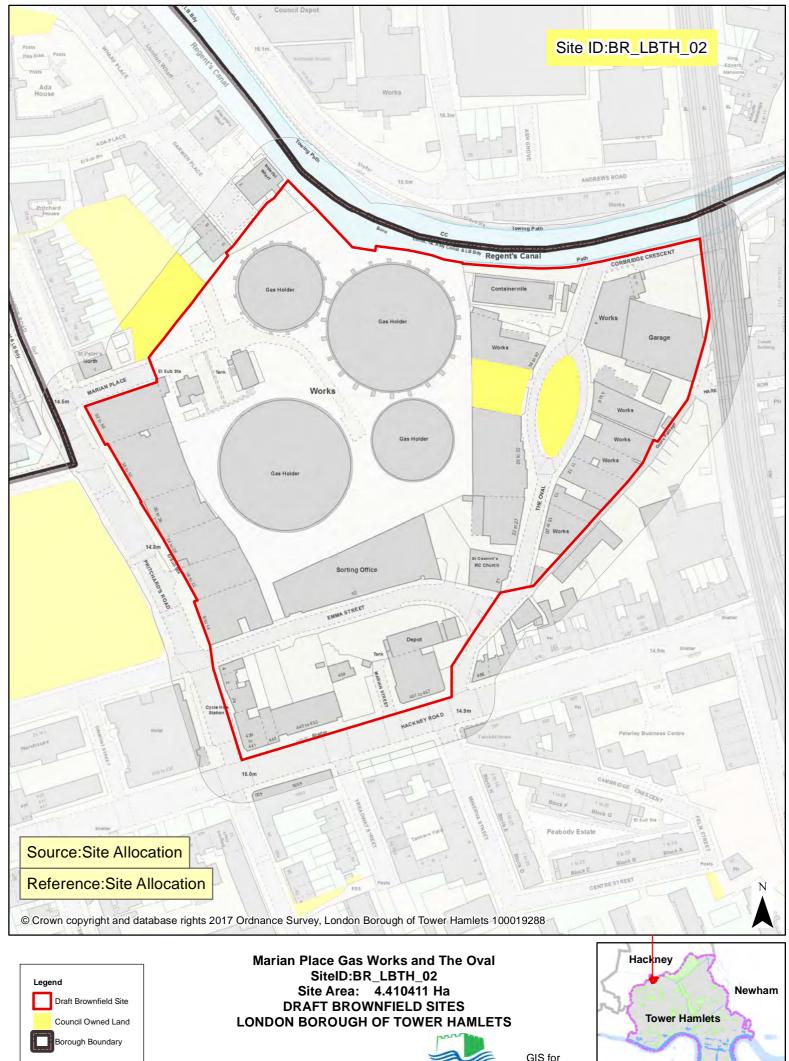

Scale @ A4: 1,750 0 12.5 25 100 75

GIS for TOWER HAMLETS Place Directorate







Scale @ A4: 1,750 0 12.5 25 100 75

GIS for TOWER HAMLETS Place Directorate





Scale @ A4: 1,550 0 10 20 40 60 80

Place Directorate TOWER HAMLETS











Scale @ A4: 2,000 0 12.5 25 100 Meters 75



GIS for





Scale @ A4: 2,000 0 12.5 25 100 Meters 75

TOWER HAMLETS Place Directorate









Borough Boundary Scale @ A4: 1,900 0 12.5 25

50

100



GIS for Place Directorate





Scale @ A4: 2,250 0 15 30 120



GIS for





Scale @ A4: 1,500 0 10 20 80 TOWER HAMLETS Place Directorate









LONDON BOROUGH OF TOWER HAMLETS

Date: 28/11/2017

Lewisham Greenwich

Scale @ A4: 1,250 0 5 10 20 30 40 Meters







Scale @ A4: 1,800 0 12.5 25 100 Meters TOWER HAMLETS Place Directorate









30

Scale