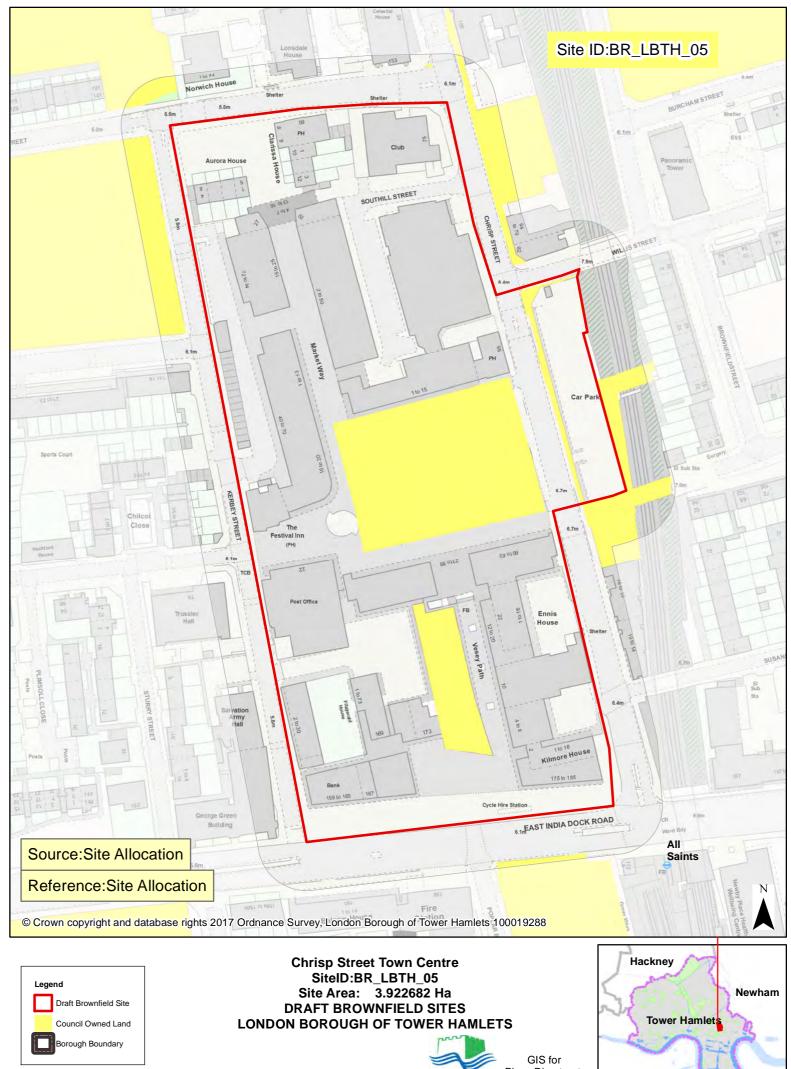

Scale @ A4: 2,000 0 12.5 25 100 Meters 75

GIS for

Scale @ A4: 2,000 0 12.5 25 100 Meters 75

TOWER HAMLETS Place Directorate

Borough Boundary Scale @ A4: 1,900 0 12.5 25

50

100

GIS for Place Directorate