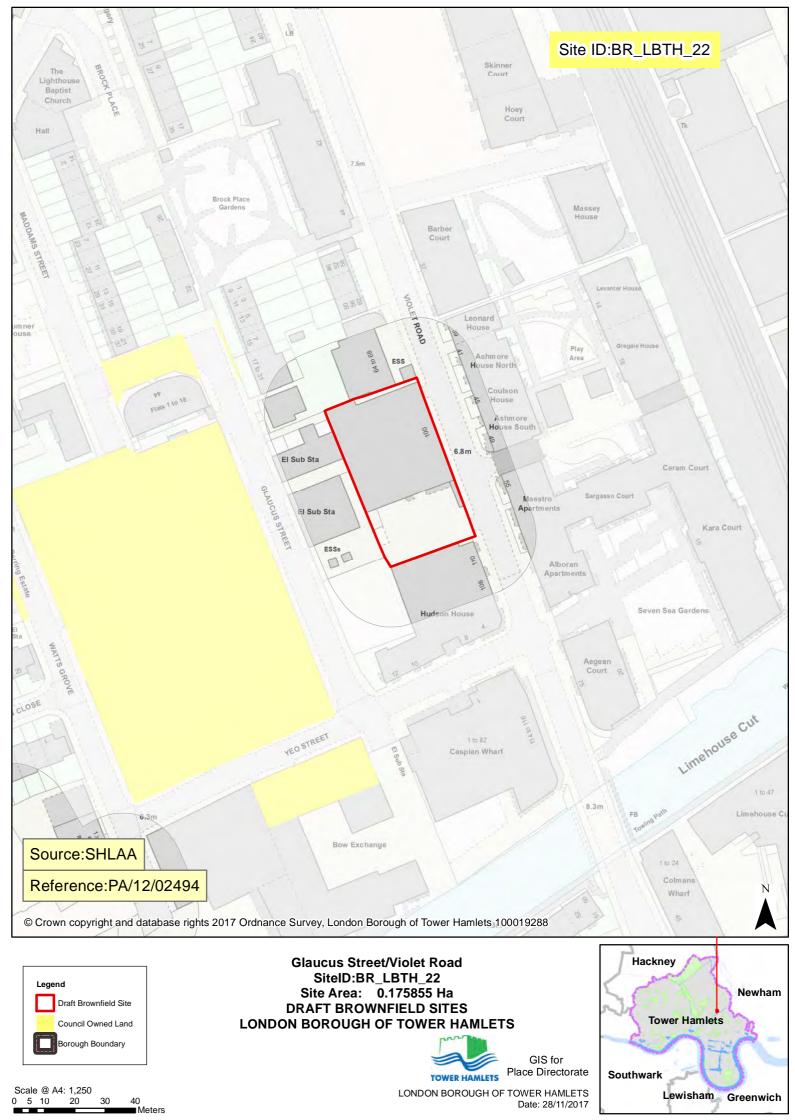

Scale @ A4: 1,750 0 12.5 25 100 75

GIS for TOWER HAMLETS Place Directorate







Scale @ A4: 1,750 0 12.5 25 100 75

GIS for TOWER HAMLETS Place Directorate





Scale @ A4: 1,550 0 10 20 40 60 80

Place Directorate TOWER HAMLETS











Scale @ A4: 2,000 0 12.5 25 100 Meters 75



GIS for





Scale @ A4: 2,000 0 12.5 25 100 Meters 75

TOWER HAMLETS Place Directorate









Borough Boundary Scale @ A4: 1,900 0 12.5 25

50

100



GIS for Place Directorate





Scale @ A4: 2,250 0 15 30 120



GIS for





Scale @ A4: 1,500 0 10 20 80 TOWER HAMLETS Place Directorate









LONDON BOROUGH OF TOWER HAMLETS

Date: 28/11/2017

Lewisham Greenwich

Scale @ A4: 1,250 0 5 10 20 30 40 Meters







Scale @ A4: 1,800 0 12.5 25 100 Meters TOWER HAMLETS Place Directorate









30

Scale @ A4: 1,250 0 5 10 20



GIS for Place Directorate









30

Scale @ A4: 1,250 0 5 10 20

Site Area: 0.110849 Ha **DRAFT BROWNFIELD SITES** LONDON BOROUGH OF TOWER HAMLETS



GIS for Place Directorate

LONDON BOROUGH OF TOWER HAMLETS Date: 28/11/2017

**Tower Hamlets** Southwark Lewisham Greenwich